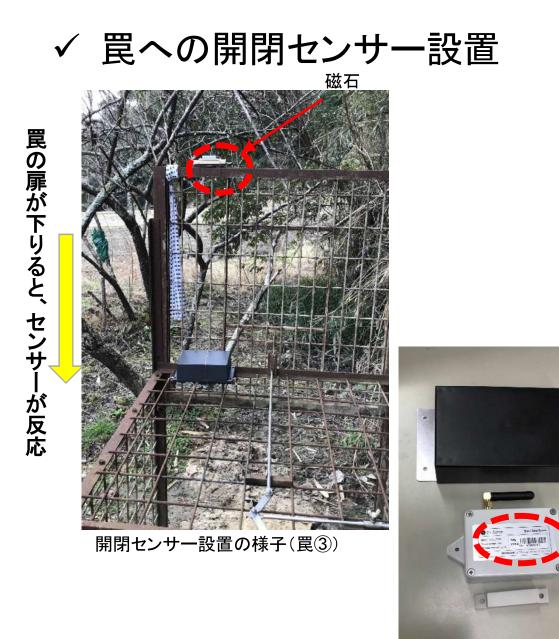

#### GPS内蔵靴またはキーホルダーを活用して、 高齢者の携行について調査を行った。

GPS

端末サイズ 5cm×5cm×1.9cm

サイズは22cm~27cm

開閉センサーとケース

中継器設置の様子(大日蛍の里)