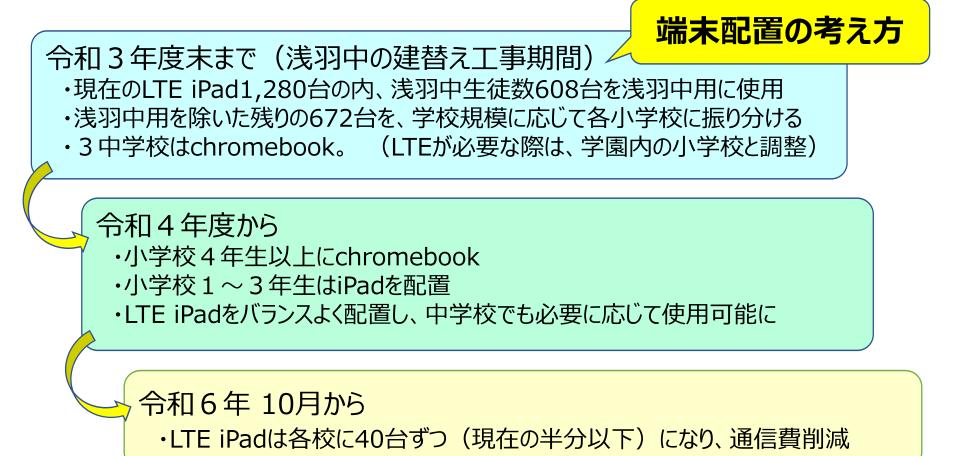

#### 端末整備について

2020年11月末までに 小中学校の子ども達にタブレット導入 ◆1人1台端末を早期に実現(必要台数7.993台) 最初にLTEにて iPad1,280台は整備済み 計235,489,980円(市費) その後、国の補助にてWi-Fi環境整備 残り1,376台を iPadに「ソフトはアップルのiOS」 90,756,810円 残り5,337台をChromebook(Wi-Fi)に 「ソフトはGoogleのChromeOS」 342,718,710円 計433,475,520円(うち国庫補助237,870,000円) 28 ◆Wi-Fi整備 計229,240,000円(うち国庫補助94,495,000円)

### ◎小学校1~3年生がiPad 小学校4年生~中学生がchromebook

◆当初 ipadでしか使えなかったロイロノートが chromebookでも使えるようになった

- •「ロイロノートweb版」がリリースされたことで、選択肢が広がった
- ・小学校1~3年生は、操作の容易さ、持ち運びのし易さなどから、iPadが望ましい
- 小学校3年生でローマ字を学習し、4年生からキーボード操作が増える
- キーボード打ちはchromebookの方がしやすい
- 教職員の異動が多い磐田市・森町と可能な範囲で統一できるよう、考え方を共有
- 小中でそれぞれのOS・端末に触れ、学びを深めることも、将来を考えるととても有効