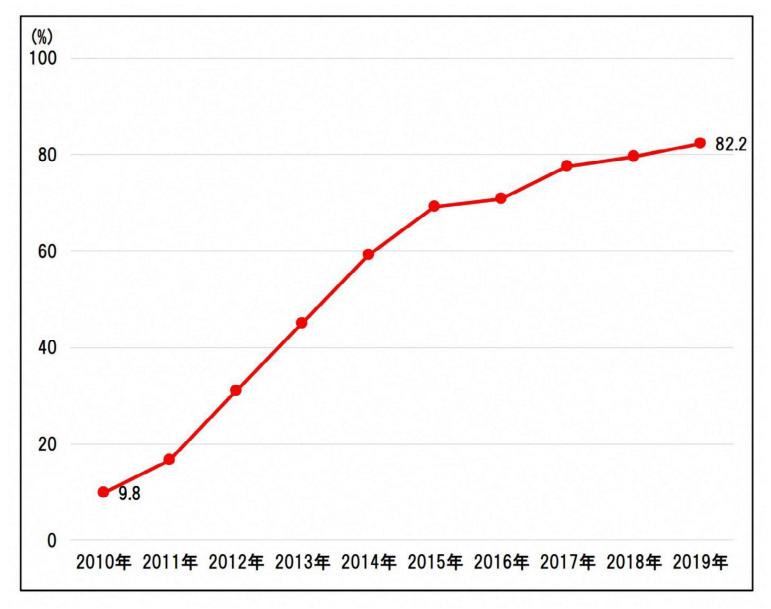

池

高尾



## ●IoT地域見守りシステム

#### ◇見守りシステムの概要

端末を保有する家族の現在地や移動履歴を提供する中部電力のサービス ・・同システムを、スクールガードリーダーや徘徊SOSネットワークなど地域に おける見守り活動に活用できないかを研究





#### 実証事業について

・中部電力ミライズ株式会社と袋井市は、平成30年度と令和元年度に、GPS を活用した子どもの見守りについて、 山名小学校の児童とその保護者を対象に実証実験を行いました。

| 実施時期        | 対象児童       | 参加人数    |
|-------------|------------|---------|
| 平成 31 年2~3月 | 山名小学校1~2年生 | 35世帯36人 |
| 令和元年6~7月    | 山名小学校1~6年生 | 64世帯70人 |





中電のサービス「とこにゃん」と言う名称で製品化。端末5000円 使用料500円/月

### ◇高齢者のはいかいに対する見守り実証実験



実証実験は無償で行った。

#### ✓ GPSの携帯方法

携帯方法

#### GPS内蔵靴またはキーホルダーを活用して、 高齢者の携行について調査を行った。

GPS



端末サイズ 5cm×5cm×1.9cm



サイズは22cm~27cm





開閉センサーとケース



中継器設置の様子(大日蛍の里)

# ● LPWAを活用した IOT農業

#### ◇水田水管理ICT活用コンソーシアムとの事業連携概要





# ●情報配信システムを活用した 市民への積極的な情報提供



# ■袋井市情報伝達メディア







▶ ホームページアクセス(R2/2月末現在)



◆スマートフォン所有率の時系列推移:東京地区



## スマホファースト型Webシステム構築事業

◆目的

市民への的確な情報伝達と、市民サービスの向上、行 政事務の効率化を図るため、スマートフォン利用を基本 とした情報配信や相談、申請を可能としたWebシステム を構築する。





### ●GIGAスクール構想

#### Global and Innovation Gatewey for All : 誰一人取り残すことなく子ども達に個別最適化のICT環境を



### 子どもたちの「主体的・対話的で深い学び」の実現に向けて、

### 1人1台端末を整備しICT環境の充実を!



#### 端末整備について

2020年11月末までに 小中学校の子ども達にタブレット導入 ◆1人1台端末を早期に実現(必要台数7.993台) 最初にLTEにて iPad1,280台は整備済み 計235,489,980円(市費) その後、国の補助にてWi-Fi環境整備 残り1,376台を iPadに「ソフトはアップルのiOS」 90,756,810円 残り5,337台をChromebook(Wi-Fi)に 「ソフトはGoogleのChromeOS」 342,718,710円 計433,475,520円(うち国庫補助237,870,000円) 28 ◆Wi-Fi整備 計229,240,000円(うち国庫補助94,495,000円)

#### 端末整備について

### ◎小学校1~3年生がiPad 小学校4年生~中学生がchromebook



◆当初 ipadでしか使えなかったロイロノートが chromebookでも使えるようになった

- •「ロイロノートweb版」がリリースされたことで、選択肢が広がった
- ・小学校1~3年生は、操作の容易さ、持ち運びのし易さなどから、iPadが望ましい
- 小学校3年生でローマ字を学習