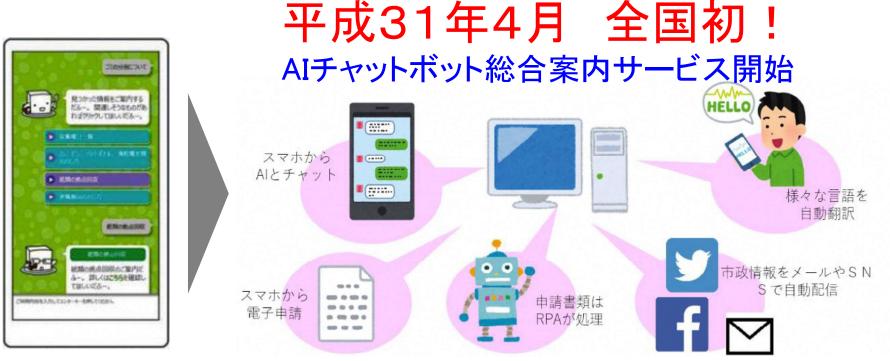

## スマホファースト型Webシステム構築事業

◆目的

市民への的確な情報伝達と、市民サービスの向上、行 政事務の効率化を図るため、スマートフォン利用を基本 とした情報配信や相談、申請を可能としたWebシステム を構築する。