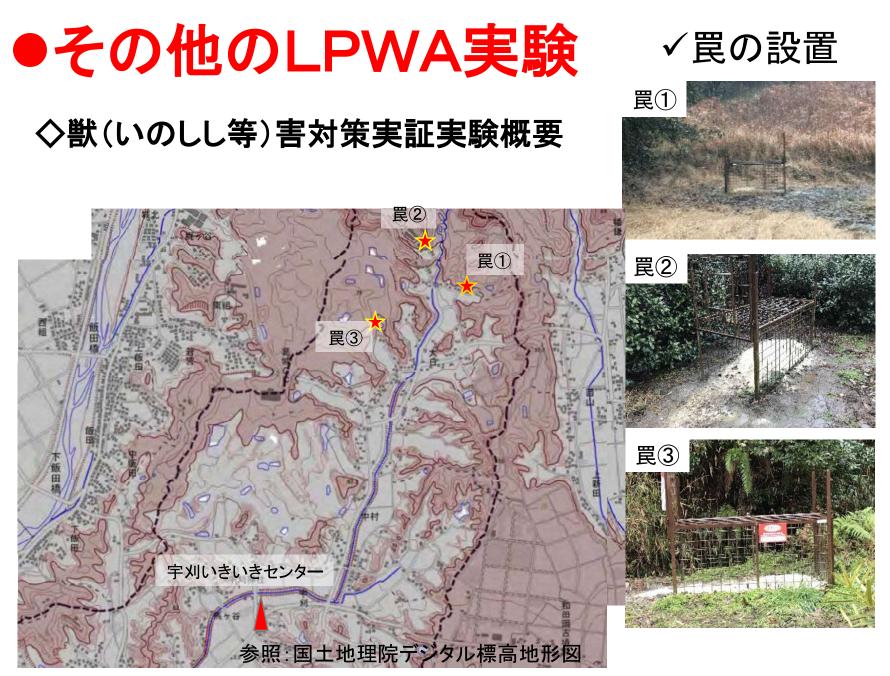

### ◇アンダーパス水位データ観測事業

水位センサ

- > 現在の水位観測システムはSDカードの記録するためのも のでリアルタイムの情報が得られていない
- ▶ 昨今の豪雨災害は水位の急上昇化が特徴、センサーで雨 量を計測し警戒水位を越えた場合、建設課にアラートを発 することで初動体制を強化
- ▶ 既存システムとの併用により、新規システムの制度を検証 できるため、台風シーズンを前に事業化
- ▶ 水位センサーは1機40万円程度。ただしコロナの影響で センサーが調達しにくい状況。

#### ▶ 下の3カ所に設置済み

下地

新池

高尾