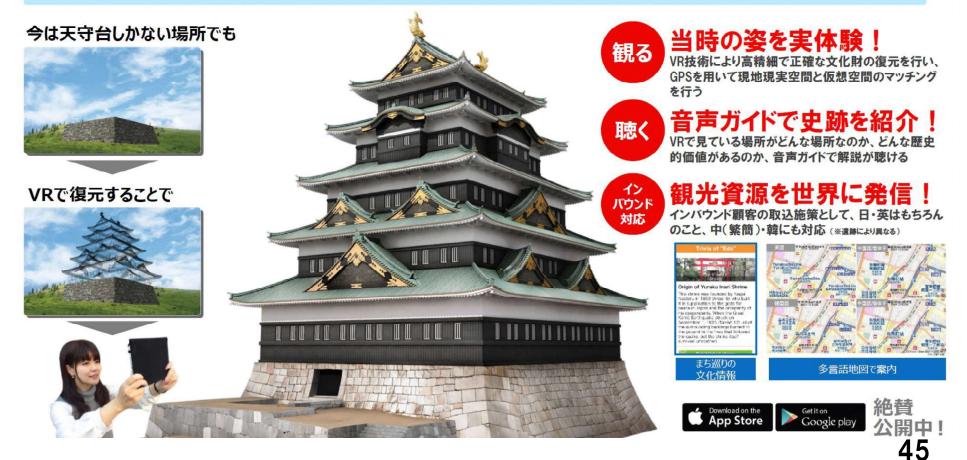

#### TOPPAN ストリートミュージアム VRを見ながら現地回遊を促進 **TOPPAN PRINTING CO.,LT** 現地で過去へタイムトリップ!VRによる史跡観賞だけでなく、古地図や スタンプラリーで楽しみながらまち歩き、現地ならではの体験感を高めて回遊を促進! VRで復元した在りし日の史跡と現地の風景 **VR復元** を見比べながらバーチャルツアーとして体験。 史跡 地図 まちなかどこでも体験可能! 古地図 現地では通常の地図から古地 図へ切り替えられます。古地図 上でも現在地がされ、古地図 を見ながらのまち歩きが楽しめ ます。 **SNS** 記念撮影 原始科医院 現代地図 古地図 CG復元した史跡を背景に記念 写真を撮影!SNSへ配信! スタンプ その地域ならではのまち歩き散策 をしながらスタンプを集めて、ご褒 ラリー 美をゲット!