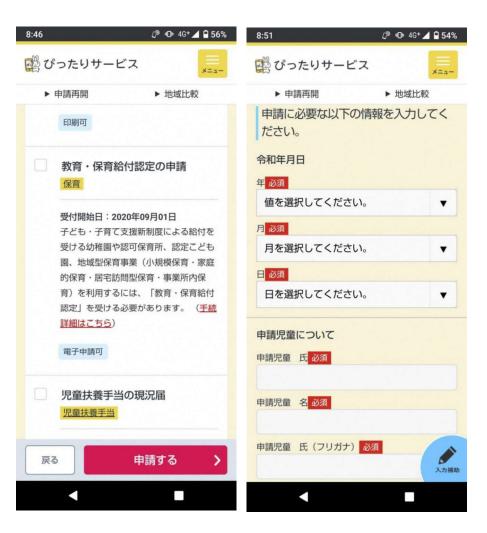

#### 本市のマイナンバーカードの普及拡大の取組

| ③マイナン           | <b>バーカードを活用した<mark>電子申請</mark></b>     |  |  |
|-----------------|----------------------------------------|--|--|
|                 | 🛎 使い方 🐚 よくある質問(特別定額給付金) 📲 よくある質問(一般)   |  |  |
| 🛱 ぴったりサービス      | トップページ サイト磁要 申請再開 地域比較 就分証明書<br>作成コーナー |  |  |
|                 |                                        |  |  |
|                 | <mark>子育てをはじめとするサービスの検索</mark> や       |  |  |
|                 | <b>オンライン申請</b> を行うことができます。             |  |  |
| <b>.</b> _==11. |                                        |  |  |
|                 |                                        |  |  |
| 電子申請がでる         | きる業務(令和2年6月現在)                         |  |  |
| 区分              | サービス                                   |  |  |
|                 | 児童手当等の受給資格及び児童手当の額につい<br>ての認定請求        |  |  |
|                 | 児童手当等の額の改定の請求及び届出                      |  |  |
| 見童手当            | 児童手当等の現況届                              |  |  |
|                 | 受給事由消滅の届出                              |  |  |
|                 | 児童手当等に係る寄附の申出                          |  |  |
|                 | 児童手当等に係る寄附変更等の申出                       |  |  |
|                 | 児童扶養手当の現況届                             |  |  |

### ■ すこやか子ども課:保育所入所申込

市民と行政双方の負担軽 減を図り、人の接触機会を 減らすため、全体的な事務 量に占める負担割合の高い 入所受付事務から電子化。 認知度が高くスマートフォ ンにも対応している国の 「ぴったりサービス」を活用し た電子申請を導入。

従来の申請項目を精査し、 記入方式からチェック方式に 変更することで、申請者が簡 便で入力ミスが無いよう配慮 した設計。