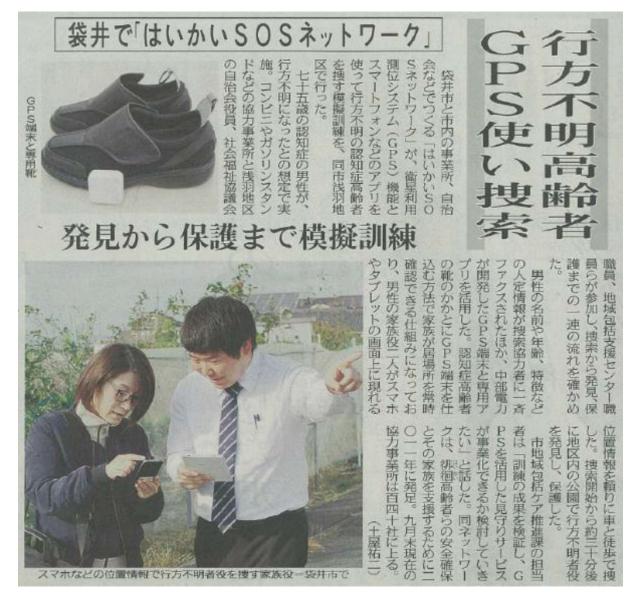

### ◇高齢者のはいかいに対する見守り実証実験

実証実験は無償で行った。

#### ✓ GPSの携帯方法

携帯方法

#### GPS内蔵靴またはキーホルダーを活用して、 高齢者の携行について調査を行った。

GPS

端末サイズ 5cm×5cm×1.9cm

サイズは22cm~27cm

開閉センサーとケース

中継器設置の様子(大日蛍の里)