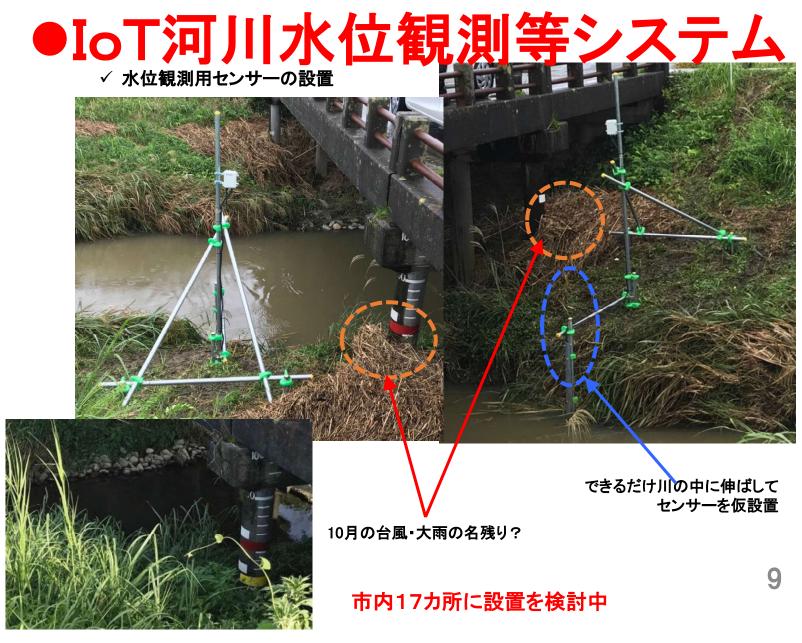

# ●LPWA通信網整備とIoTの利用推進

lot

Low Power Wide Aria 低電力ながら長距離通信が可能な通信方式

モノのインターネット:インターネットを介して作動

<sup>9</sup>月9日下見時

### ◇アンダーパス水位データ観測事業

水位センサ

- > 現在の水位観測システムはSDカードの記録するためのも のでリアルタイムの情報が得られていない
- ▶ 昨今の豪雨災害は水位の急上昇化が特徴、センサーで雨 量を計測し警戒水位を越えた場合、建設課にアラートを発 することで初動体制を強化
- ▶ 既存システムとの併用により、新規システムの制度を検証 できるため、台風シーズンを前に事業化
- ▶ 水位センサーは1機40万円程度。ただしコロナの影響で センサーが調達しにくい状況。

#### ▶ 下の3カ所に設置済み

下地

新池

高尾