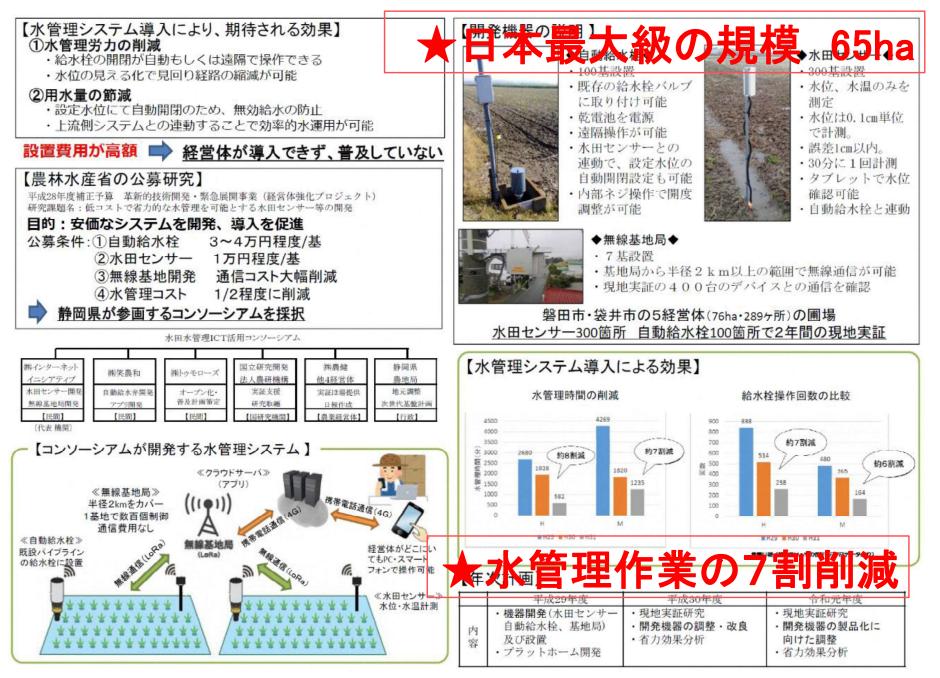

システムの制度を検証 できるため、台風シーズンを前に事業化
- ▶ 水位センサーは1機40万円程度。ただしコロナの影響で センサーが調達しにくい状況。

#### ▶ 下の3カ所に設置済み





下地



新池

高尾



## ●IoT地域見守りシステム

#### ◇見守りシステムの概要

端末を保有する家族の現在地や移動履歴を提供する中部電力のサービス ・・同システムを、スクールガードリーダーや徘徊SOSネットワークなど地域に おける見守り活動に活用できないかを研究





#### 実証事業について

・中部電力ミライズ株式会社と袋井市は、平成30年度と令和元年度に、GPS を活用した子どもの見守りについて、 山名小学校の児童とその保護者を対象に実証実験を行いました。

| 実施時期        | 対象児童       | 参加人数    |
|-------------|------------|---------|
| 平成 31 年2~3月 | 山名小学校1~2年生 | 35世帯36人 |
| 令和元年6~7月    | 山名小学校1~6年生 | 64世帯70人 |





中電のサービス「とこにゃん」と言う名称で製品化。端末5000円 使用料500円/月

### ◇高齢者のはいかいに対する見守り実証実験



実証実験は無償で行った。

#### ✓ GPSの携帯方法

携帯方法

#### GPS内蔵靴またはキーホルダーを活用して、 高齢者の携行について調査を行った。

GPS



端末サイズ 5cm×5cm×1.9cm



サイズは22cm~27cm





開閉センサーとケース



中継器設置の様子(大日蛍の里)

# ● LPWAを活用した IOT農業

#### ◇水田水管理ICT活用コンソーシアムとの事業連携概要





# ●情報配信システムを活用した 市民への積極的な情報提供



# ■袋井市情報伝達メディア







▶ ホームページアクセス(R2/2月末現在)



◆スマートフォン所有率の時系列推移:東京地区



## スマホファースト型Webシステム構築事業

◆目的

市民への的確な情報伝達と、市民サービスの向上、行 政事務の効率化を図るため、スマートフォン利用を基本 とした情報配信や相談、申請を可能としたWebシステム を構築する。





### ●GIGAスクール構想

#### Global and Innovation Gatewey for All : 誰一人取り残すことなく子ども達に個別最適化のICT環境を



### 子どもたちの「主体的・対話的で深い学び」の実現に向けて、

### 1人1台端末を整備しICT環境の充実を!



#### 端末整備について

2020年11月末までに 小中学校の子ども達にタブレット導入 ◆1人1台端末を早期に実現(必要台数7.993台) 最初にLTEにて iPad1,280台は整備済み 計235,489,980円(市費) その後、国の補助にてWi-Fi環境整備 残り1,376台を iPadに「ソフトはアップルのiOS」 90,756,810円 残り5,337台をChromebook(Wi-Fi)に 「ソフトはGoogleのChromeOS」 342,718,710円 計433,475,520円(うち国庫補助237,870,000円) 28 ◆Wi-Fi整備 計229,240,000円(うち国庫補助94,495,000円)

#### 端末整備について

### ◎小学校1~3年生がiPad 小学校4年生~中学生がchromebook



◆当初 ipadでしか使えなかったロイロノートが chromebookで