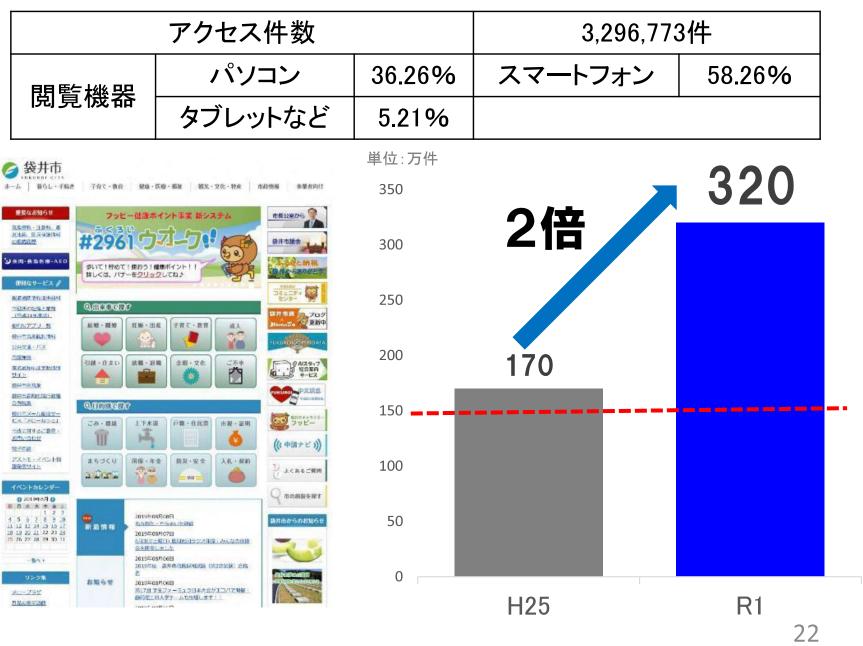

▶ 下の3カ所に設置済み





下地



新池

高尾



## ●IoT地域見守りシステム

#### ◇見守りシステムの概要

端末を保有する家族の現在地や移動履歴を提供する中部電力のサービス ・・同システムを、スクールガードリーダーや徘徊SOSネットワークなど地域に おける見守り活動に活用できないかを研究





#### 実証事業について

・中部電力ミライズ株式会社と袋井市は、平成30年度と令和元年度に、GPS を活用した子どもの見守りについて、 山名小学校の児童とその保護者を対象に実証実験を行いました。

| 実施時期        | 対象児童       | 参加人数    |
|-------------|------------|---------|
| 平成 31 年2~3月 | 山名小学校1~2年生 | 35世帯36人 |
| 令和元年6~7月    | 山名小学校1~6年生 | 64世帯70人 |





中電のサービス「とこにゃん」と言う名称で製品化。端末5000円 使用料500円/月

### ◇高齢者のはいかいに対する見守り実証実験



実証実験は無償で行った。

#### ✓ GPSの携帯方法

携帯方法

#### GPS内蔵靴またはキーホルダーを活用して、 高齢者の携行について調査を行った。

GPS



端末サイズ 5cm×5cm×1.9cm



サイズは22cm~27cm





開閉センサーとケース



中継器設置の様子(大日蛍の里)

# ● LPWAを活用した IOT農業

#### ◇水田水管理ICT活用コンソーシアムとの事業連携概要





# ●情報配信システムを活用した 市民への積極的な情報提供



# ■袋井市情報伝達メディア







▶ ホームページアクセス(R2/2月末現在)



◆スマートフォン所有率の時系列推移:東京地区



## スマホファースト型Webシステム構築事業

◆目的

市民への的確な情報伝達と、市民サービスの向上、行 政事務の効率化を図るため、スマートフォン利用を基本 とした情報配信や相談、申請を可能としたWebシステム を構築する。





### ●GIGAスクール構想

#### Global and Innovation Gatewey for All : 誰一人取り残すことなく子ども達に個別最適化のICT環境を



### 子どもたちの「主体的・対話的で深い学び」の実現に向けて、

### 1人1台端末を整備しICT環境の充実を!



#### 端末整備について

2020年11月末までに 小中学校の子ども達にタブレット導入 ◆1人1台端末を早期に実現(必要台数7.993台) 最初にLTEにて iPad1,280台は整備済み 計235,489,980円(市費) その後、国の補助にてWi-Fi環境整備 残り1,376台を iPadに「ソフトはアップルのiOS」 90,756,810円 残り5,337台をChromebook(Wi-Fi)に 「ソフトはGoogleのChromeOS」 342,718,710円 計433,475,520円(うち国庫補助237,870,000円) 28 ◆Wi-Fi整備 計229,240,000円(うち国庫補助94,495,000円)

#### 端末整備について

### ◎小学校1~3年生がiPad 小学校4年生~中学生がchromebook



◆当初 ipadでしか使えなかったロイロノートが chromebookでも使えるようになった

- •「ロイロノートweb版」がリリースされたことで、選択肢が広がった
- ・小学校1~3年生は、操作の容易さ、持ち運びのし易さなどから、