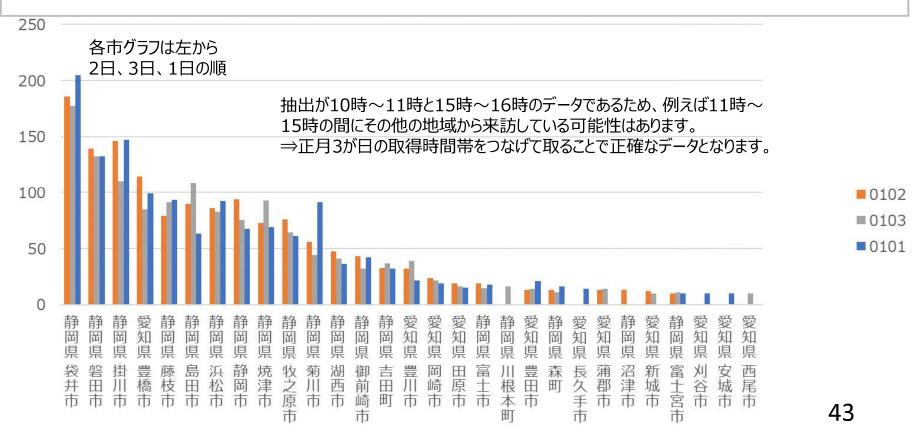

#### 観光分析の活用例(法多山の初詣来訪者分析)

法多山の正月3日間の10時と15時(合計6時間帯)の平均値を来訪者居住地別に並べると、上位5位までは袋井市、磐田市、掛川市(磐田・掛川同数)、豊橋市、藤枝市の順になります。また、来訪者は 静岡県と愛知県在住の方のみです。

「仮想現実」と訳され、仮想的な世界をあたかも現実のように体験できる技術。 VRの特徴は「目の前にある現実とは違う現実を体験できる」こと。VRの具体的な例として、「立体眼鏡」をかけると、今まで見ていた景色とはまったく異なる光景が目の前に広がり、空や宇宙を飛んでいたり、有名な観光地にいたりすることを体験できる。