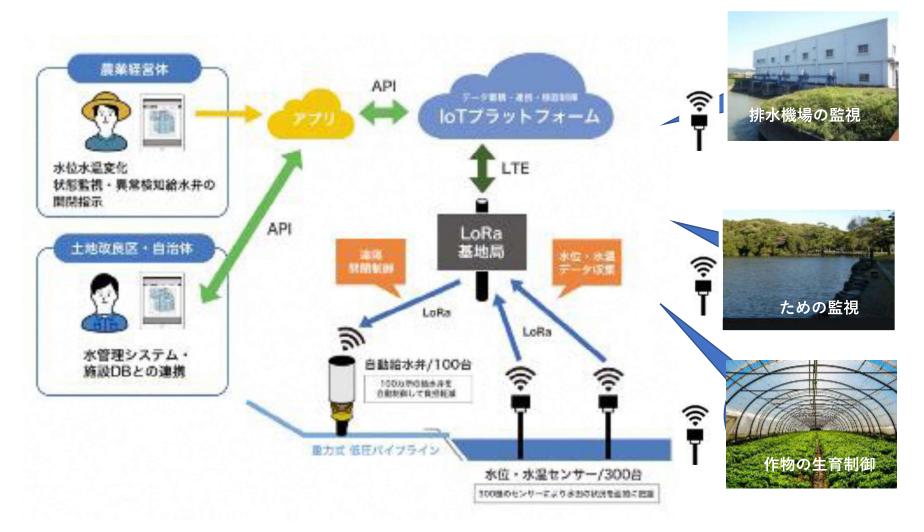

新規システムの制度を検証 できるため、台風シーズンを前に事業化
- ▶ 水位センサーは1機40万円程度。ただしコロナの影響で センサーが調達しにくい状況。

#### ▶ 下の3カ所に設置済み





下地



新池

高尾



## ●IoT地域見守りシステム

#### ◇見守りシステムの概要

端末を保有する家族の現在地や移動履歴を提供する中部電力のサービス ・・同システムを、スクールガードリーダーや徘徊SOSネットワークなど地域に おける見守り活動に活用できないかを研究





#### 実証事業について

・中部電力ミライズ株式会社と袋井市は、平成30年度と令和元年度に、GPS を活用した子どもの見守りについて、 山名小学校の児童とその保護者を対象に実証実験を行いました。

| 実施時期        | 対象児童       | 参加人数    |
|-------------|------------|---------|
| 平成 31 年2~3月 | 山名小学校1~2年生 | 35世帯36人 |
| 令和元年6~7月    | 山名小学校1~6年生 | 64世帯70人 |





中電のサービス「とこにゃん」と言う名称で製品化。端末5000円 使用料500円/月

### ◇高齢者のはいかいに対する見守り実証実験



実証実験は無償で行った。

#### ✓ GPSの携帯方法

携帯方法

#### GPS内蔵靴またはキーホルダーを活用して、 高齢者の携行について調査を行った。

GPS



端末サイズ 5cm×5cm×1.9cm



サイズは22cm~27cm





開閉センサーとケース



中継器設置の様子(大日蛍の里)

# ● LPWAを活用した IOT農業

#### ◇水田水管理ICT活用コンソーシアムとの事業連携概要





# ●情報配信システムを活用した 市民への積極的な情報提供



# ■袋井市情報伝達メディア







▶ ホームページアクセス(R2/2月末現在)



◆スマートフォン所有率の時系列推移:東京地区



## スマホファースト型Webシステム構築事業

◆目的

市民への的確な情報伝達と、市民サービスの向上、行 政事務の効率化を図るため、スマートフォン利用を基本 とした情報配信や相談、申請を可能としたWebシステム を構築する。





### ●GIGAスクール構想

#### Global and Innovation Gatewey for All : 誰一人取り残すことなく子ども達に個別最適化のICT環境を



### 子どもたちの「主体的・対話的で深い学び」の実現に向けて、

### 1人1台端末を整備しICT環境の充実を!



#### 端末整備について

2020年11月末までに 小中学校の子ども達にタブレット導入 ◆1人1台端末を早期に実現(必要台数7.993台) 最初にLTEにて iPad1,280台は整備済み 計235,489,980円(市費) その後、国の補助にてWi-Fi環境整備 残り1,376台を iPadに「ソフトはアップルのiOS」 90,756,810円 残り5,337台をChromebook(Wi-Fi)に 「ソフトはGoogleのChromeOS」 342,718,710円 計433,475,520円(うち国庫補助237,870,000円) 28 ◆Wi-Fi整備 計229,240,000円(うち国庫補助94,495,000円)

#### 端末整備について

### ◎小学校1~3年生がiPad 小学校4年生~中学生がchromebook



◆当初 ipadでしか使えなかったロイロノートが chromeboo