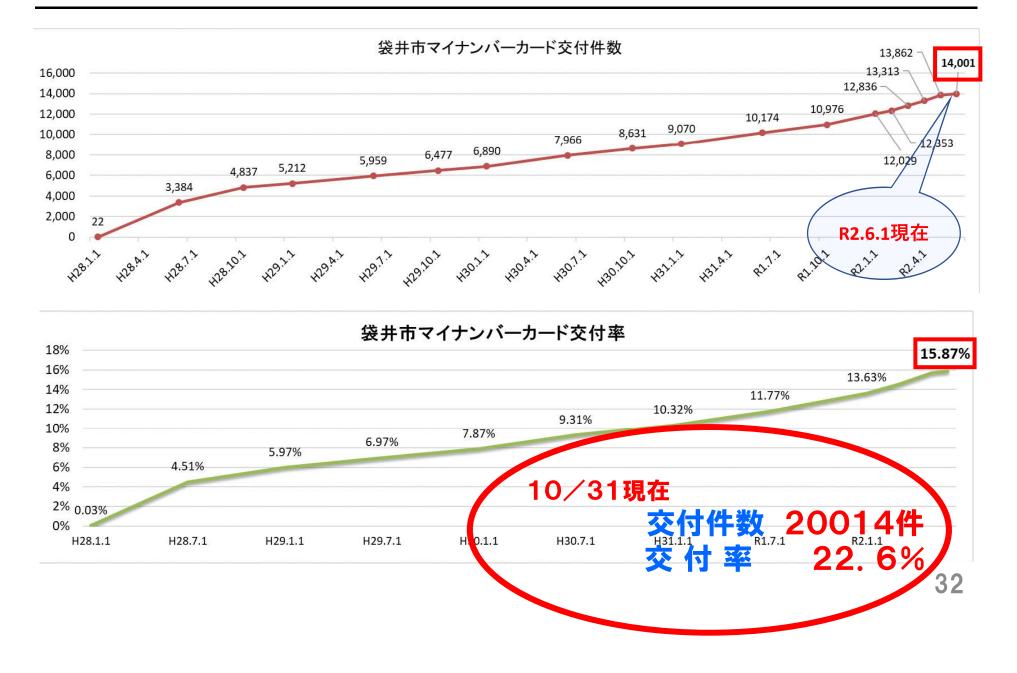

#### 本市のマイナンバーカード交付件数推移

#### マイナンバーカード交付件数(令和2年7月5日現在)

●マイナンバーカードの交付率は、袋井市は17.13%、市の中では9番目(町含め12番目) ●本市のカード交付率は、県平均を0.83%上回る一方、国平均を0.42%下回る

●近隣市町と比べると、本市の交付率は高い

| no  | 交付率    | 市名                    | 人口                      | 交付枚数    |
|-----|--------|-----------------------|-------------------------|---------|
| 1   | 22.54% | 富士市                   | 254,110                 | 57,271  |
| 2   | 22.19% | 熱海市                   | 37,042                  | 8,220   |
| 3   | 21.34% | 下田市                   | 21,748                  | 4,642   |
| 4   | 20.67% | 伊豆の国市                 | 48,860                  | 10,097  |
| 5   | 19.80% | 御殿場市                  | 88,856                  | 17,596  |
| 6   | 19.26% | 裾野市                   | 52,001                  | 10,014  |
| 7   | 18.10% | 焼津市                   | 139,876                 | 25,317  |
| 8   | 17.45% | 三島市                   | 110,352                 | 19,258  |
| 9   | 17.13% | 袋井市                   | 88,234                  | 15,117  |
| _10 | 17.06% | 藤枝市                   | 145 550                 | 24,826  |
| 11  | 1581%  | 島 <b>正古 乙 . 0 %</b> 0 | <b>1 3</b> 8 <b>3</b> 7 | 16,601  |
| 12  | 16.34% | 静岡市                   | 702,395                 | 114,761 |
| 13  | 16.14% | 菊川市                   | 48,275                  | 3 场(选2  |
| 14  | 16.01% | 磐田市                   | 170,038                 | 27,221  |
| 15  | 15.94% | 沼津市                   | 195,986                 | 31,243  |
| 16  | 15.38% | 伊豆市                   | 30,952                  | 4,759   |
| 17  | 15.10% | 湖西市                   | 59,678                  | 9,013   |
| 18  | 14.83% | 伊東市                   | 69,215                  | 10,264  |
| 19  | 14.31% | 掛川市                   | 117,931                 | 16,873  |
| 20  | 14.09% | 富士宮市                  | 132,961                 | 18,732  |
| 21  | 13.96% | 御前崎市                  | 32,733                  | 4,568   |
| 22  | 13.69% | 浜松市                   | 804,780                 | 110,167 |
| 23  | 12.56% | 牧之原市                  | 45,990                  | 5,776   |

| no | 交付率    | 市名      | 人口     | 交付枚数    |
|----|--------|---------|--------|---------|
| 1  | 29.88% | 賀茂郡西伊豆町 | 7,954  | 1 2,377 |
| 2  | 23.60% | 賀茂郡東伊豆町 | 12,277 | 7 2,897 |
| 3  | 21.81% | 駿東郡小山町  | 18,781 | 4,097   |
| 4  | 16.99% | 賀茂郡南伊豆町 | 8,321  | 1,414   |
| 5  | 16.57% | 賀茂郡松崎町  | 6,698  | 3 1,110 |
| 6  | 16.12% | 駿東郡長泉町  | 43,558 | 3 7,022 |
| 7  | 15.64% | 賀茂郡河津町  | 7,287  | 7 1,140 |
| 8  | 15.04% | 駿東郡清水町  | 32,596 | 5 4,901 |
| 9  | 14.03% | 榛原郡川根本町 | 6,863  | 963     |
| 10 | 13.53% | 田方郡函南町  | 37,758 | 3 5,108 |
| 11 | 13.01% | 周智郡森町   | 18,440 | 2,399   |
| 12 | 12,56% | 榛原郡吉田町  | 29,684 | 4 3,728 |
|    | 区分     | 交付率     |        | 比       |

| 区分  | 交付率    | 比                          |
|-----|--------|----------------------------|
| 袋井市 | 17.13% | <b>22. 6%</b> <sup>-</sup> |
| 静岡県 | 16.30% | <b>21. 32</b> %            |
| 围   | 17.55% | <b>21. 83</b> %            |

10/30現在 33