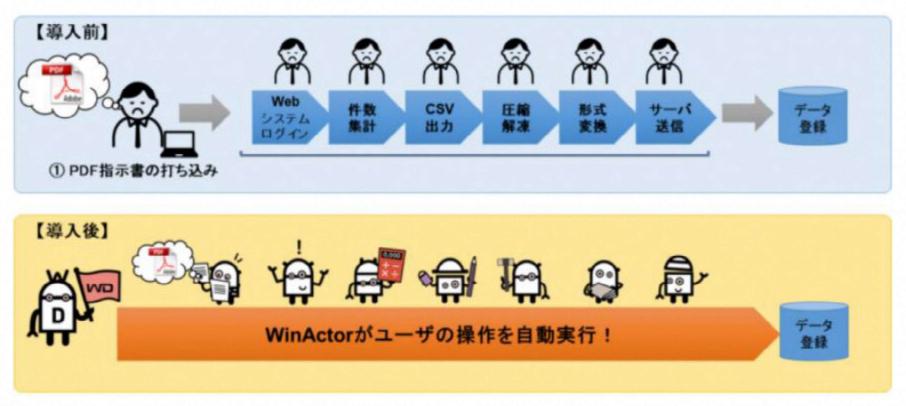

# ●RPAによる行政事務の効率化

# Robotic Process Automation ロボットによる業務(作業)自動化

人間がパソコン上で行う作業を 自動化するように設定されたソフトウェアロボット

# 電子申請化を推進

袋井市は、コロナ禍における新たな日常生活において、電子市 役所の早期実現を目指し、まずは行政手続きや申請に係る業務 の電子申請化を積極的に進めます。

▶ 活用イメージ

- ✓ Windows上のあらゆるアプリケーション、自社システム、ERP、OCR等との連携可能。
- ✓ インプットデータを作るところから、システムへのデータ登録まで一連の業務 を自動化。
- ✓ 一貫した自動化も、途中で人の判断を介入させることも可能。
- ✓ 生産性の向上だけでなく、転記・集計などでの作業ミスも防止でき、業務の 品質が向上。
  40