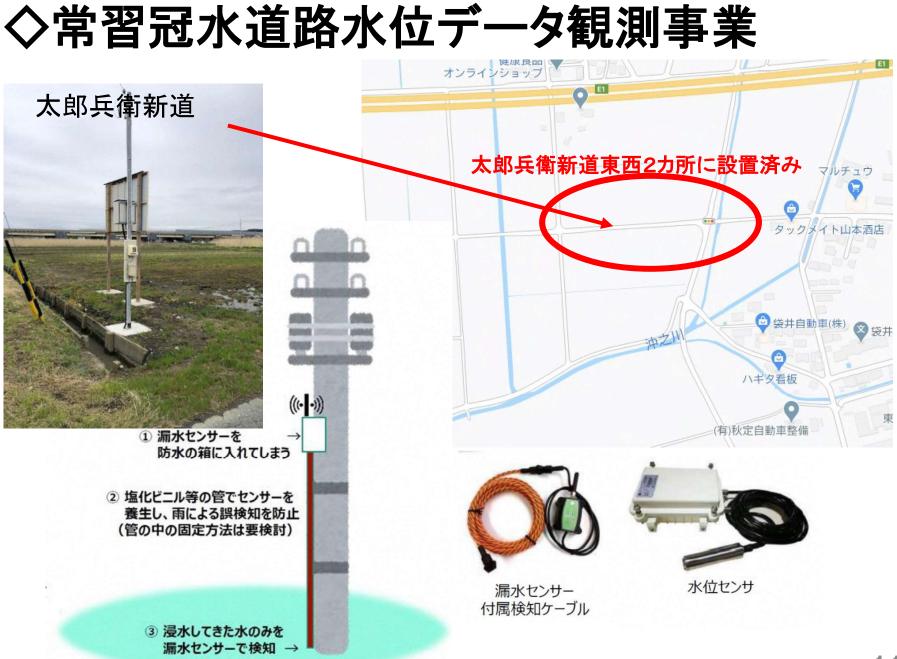

### ◇アンダーパス水位データ観測事業

水位センサ

- > 現在の水位観測システムはSDカードの記録するためのも のでリアルタイムの情報が得られていない
- ▶ 昨今の豪雨災害は水位の急上昇化が特徴、センサーで雨 量を計測し警戒水位を越えた場合、建設課にアラートを発 することで初動体制を強化
- ▶ 既存システムとの併用により、新規システムの制度を検証 できるため、台風シーズンを前に事業化
- ▶ 水位センサーは1機40万円程度。ただしコロナの影響で センサーが調達しにくい状況。

#### ▶ 下の3カ所に設置済み

下地

新池

高尾