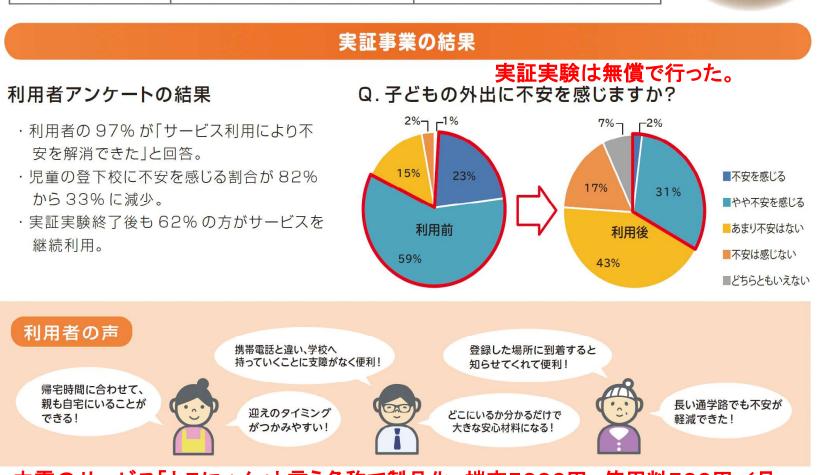

#### 実証事業について

・中部電力ミライズ株式会社と袋井市は、平成30年度と令和元年度に、GPS を活用した子どもの見守りについて、 山名小学校の児童とその保護者を対象に実証実験を行いました。

| 実施時期        | 対象児童       | 参加人数    |
|-------------|------------|---------|
| 平成 31 年2~3月 | 山名小学校1~2年生 | 35世帯36人 |
| 令和元年6~7月    | 山名小学校1~6年生 | 64世帯70人 |

### ◇高齢者のはいかいに対する見守り実証実験

実証実験は無償で行った。