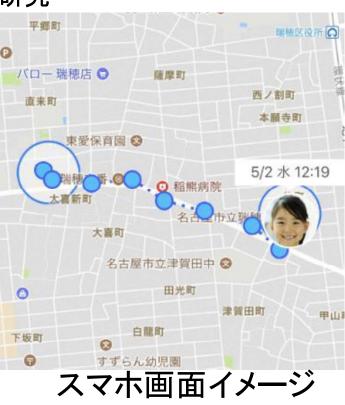

#### ◇見守りシステムの概要

端末を保有する家族の現在地や移動履歴を提供する中部電力のサービス ・・同システムを、スクールガードリーダーや徘徊SOSネットワークなど地域に おける見守り活動に活用できないかを研究

#### 実証事業について

・中部電力ミライズ株式会社と袋井市は、平成30年度と令和元年度に、GPS を活用した子どもの見守りについて、 山名小学校の児童とその保護者を対象に実証実験を行いました。

| 実施時期        | 対象児童       | 参加人数    |
|-------------|------------|---------|
| 平成 31 年2~3月 | 山名小学校1~2年生 | 35世帯36人 |
| 令和元年6~7月    | 山名小学校1~6年生 | 64世帯70人 |