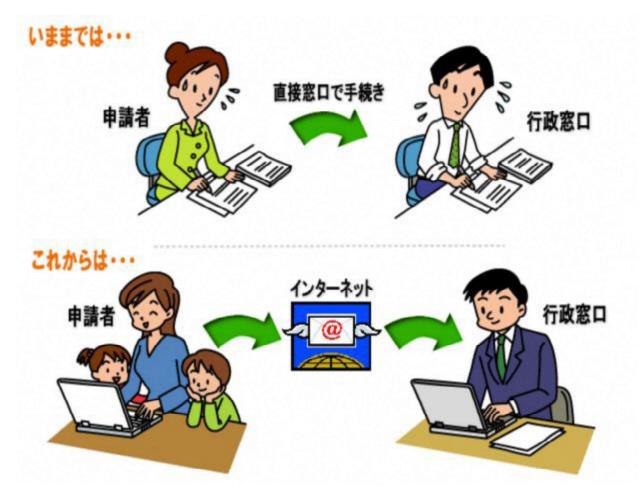

# ●はじめに 国の動向 (地方行政のデジタル化)

## スマホファースト型Webシステム構築事業

◆目的

市民への的確な情報伝達と、市民サービスの向上、行 政事務の効率化を図るため、スマートフォン利用を基本 とした情報配信や相談、申請を可能としたWebシステム を構築する。