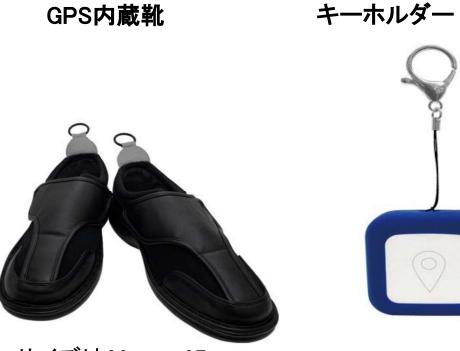

#### ✓ GPSの携帯方法

携帯方法

#### GPS内蔵靴またはキーホルダーを活用して、 高齢者の携行について調査を行った。

GPS

端末サイズ 5cm×5cm×1.9cm

サイズは22cm~27cm

開閉センサーとケース

中継器設置の様子(大日蛍の里)