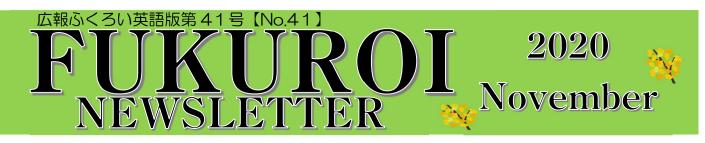

### <INTERNATIONAL EXCHANGE・国際交流>

Irish Ambassador Paul Kavanagh Visits Ecopa Stadium  $_{\text{Entropy}}^{\text{Entropy}}$ 在日アイルランド大使館カヴァナ大使がエコパのイベントに参加されました! after a

On Sunday 27 September, the Ecopa Stadium unveiled a statue commemorating Ireland and Japan's epic match during the 2019 Rugby World Cup. We were very delighted to be joined by Shizuoka Governor Heita Kawakatsu, Mayor Hideyuki Harada and the Ambassador of Ireland to Japan, Paul Kavanagh for the ceremony. We also received video messages from the Irish team's former coach, Joe Schmitt, and the former team captain, Rory Best. It was a wonderful celebration to commemorate an unforgettable match that greatly strengthened the relationship between Ireland and Fukuroi City. Next year's Tokyo Olympics is just around the corner, and we are all looking forward to welcoming Team Ireland to Fukuroi as their Host Town! (By Rachael)