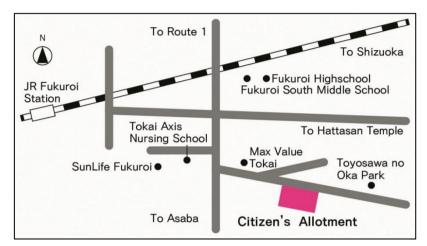

### **Citizen's Allotments**

| Time Period     | 2 years (1 April 2019 - 31 March 2021)                                                                                                                              |  |  |
|-----------------|---------------------------------------------------------------------------------------------------------------------------------------------------------------------|--|--|
| Location        | Toyosawa 1114                                                                                                                                                       |  |  |
| Target          | City residents                                                                                                                                                      |  |  |
| Limit           | 66 plots (one plot approx. 30 m <sup>2</sup> ) If there are a large number of applications, there will be a lottery. *Results will be mailed following the lottery. |  |  |
| Price           | Rental of one plot for one year: <b>¥5,140</b> *This may change due to the increase in the consumption tax rate.                                                    |  |  |
| How to Apply    | Submit your address, name (with furigana), age and phone number in person, by fax or mail to the contact                                                            |  |  |
| Contact Details | Agricultural Administration Division, Agricultural Land-use Section (Nosei-ka, Nochi Riyo-kakari)  2 44-317 FAX 44-3153 Postal code 437-8666                        |  |  |

Please check the location here ~