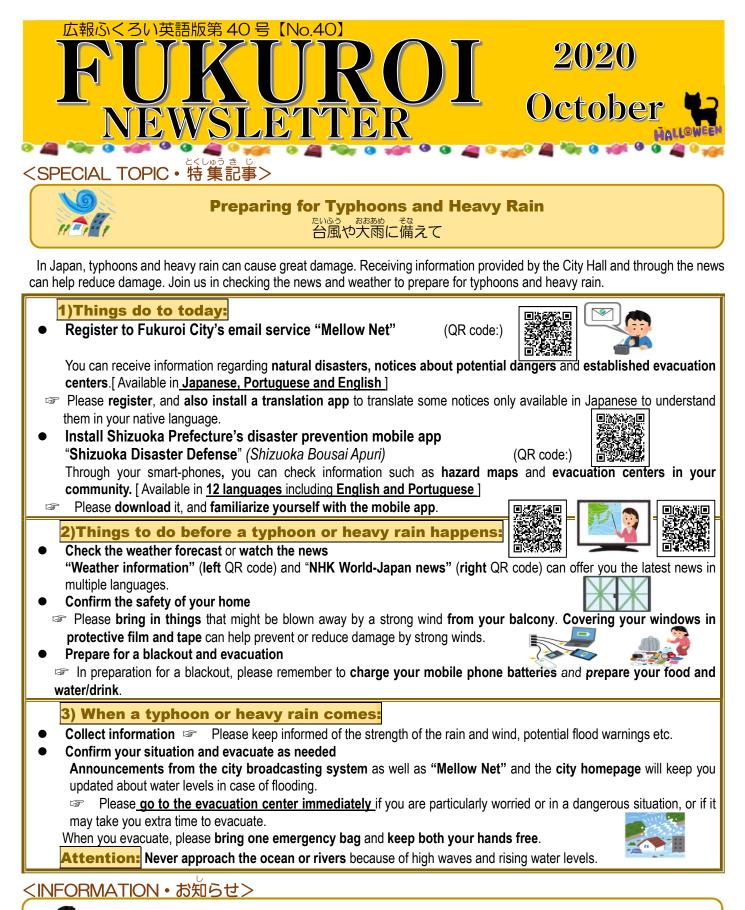

| Partial Repeal of Personal Ink-Stamps on O<br>いちぶ しんせいしょ おういん はいし<br>一部の申請書などの押印を廃止します |         | Partial Repeal of Personal Ink-Stamps on Official Forms                                                                                                                                                                                                                                                                                                  |
|----------------------------------------------------------------------------------------|---------|----------------------------------------------------------------------------------------------------------------------------------------------------------------------------------------------------------------------------------------------------------