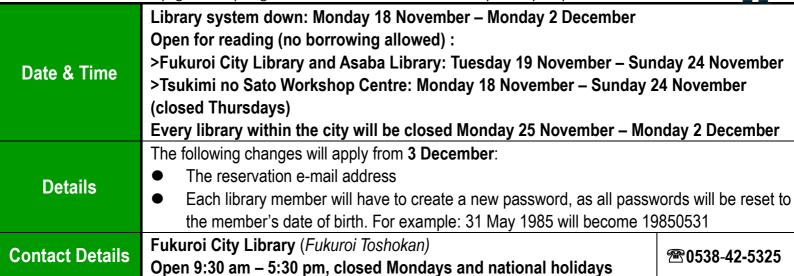

#### **Temporary Closure of Libraries Due to System Update**

図書館の休館および図書館システム停止

Due to a system update, libraries within the city will be closed and the library systems will be unavailable. While the library systems are down you will not be able to borrow books, make reservations, look up reference materials or access the libraries' homepages. We apologize for this inconvenience and thank you for your patience.