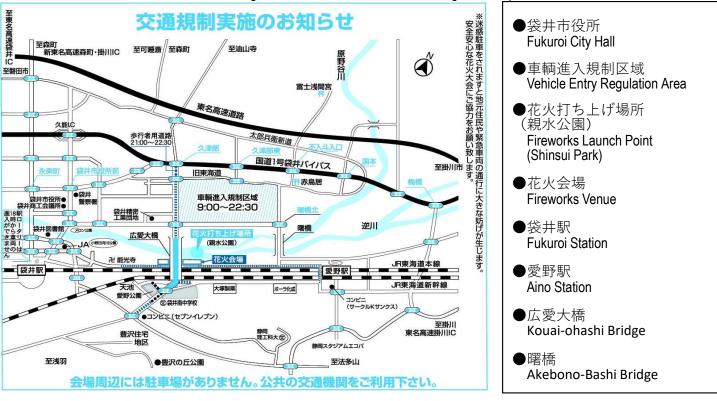

The Fukuroi Enshu Fireworks will be held on **Friday 11 August** unless it rains, in which case it shall be postponed to Saturday 12 August. With the hosting of this large event, we will be cooperating with the Fukuroi Police to regulate traffic and increase security in the area due to the influx of spectators and vehicles. We apologize for the inconvenience caused and thank those living in the area for their understanding and cooperation.

After 6:00pm, vehicles will not be prohibited to enter the pickup/drop off bay at the station.

- ➤ In order to have a problem-free fireworks event, we ask you to not park illegally as this not only causes traffic congestion, but may also block ambulances or fire trucks in an emergency.
- > There will be no parking available in the neighborhoods surrounding the venue. Please use public transportation where possible.

| Traffic Regulation Zones                                                                                                     |                               |                                                                                                             |  |  |  |  |
|------------------------------------------------------------------------------------------------------------------------------|-------------------------------|-------------------------------------------------------------------------------------------------------------|--|--|--|--|
| -                                                                                                                            | Vehicle Access Prohibited     | 3:00pm ~ 10:30pm(Pedestrians will also not be able to use the Hiroai Ohashi Bridge between 6:30pm ~ 9:00pm) |  |  |  |  |
|                                                                                                                              | No Access                     | 3:00pm ~ 10:30pm(Pedestrians will also not be able to pass the south side of the fireworks venue.)          |  |  |  |  |
|                                                                                                                              | Pedestrian Access Only        | 3:00pm ~ 10:30pm                                                                                            |  |  |  |  |
|                                                                                                                              | Pedestrian Access Only        | 5:00pm ~ 10:30pm                                                                                            |  |  |  |  |
|                                                                                                                              | Pedestrian Access Only        | 9:00pm ~ 10:30pm                                                                                            |  |  |  |  |
| 1000000                                                                                                                      | No vehicle entry zone         | 9:00am ~ 10:30pm                                                                                            |  |  |  |  |
| Surthermore, please follow the instructions of traffic controllers regarding traffic restrictions and we ask that you please |                               |                                                                                                             |  |  |  |  |
| take an                                                                                                                      | take any trash home with you. |                                                                                                             |  |  |  |  |
|                                                                                                                              |                               |                                                                                                             |  |  |  |  |

**Contact Details Fukuroi Enshu-no-Hanabi Jikko-linkai** (Fukuroi Enshu Fireworks Committee) **©0538(42)6151** (Contact on the day of event **@0180-99-5010**) <Events ・イベント>