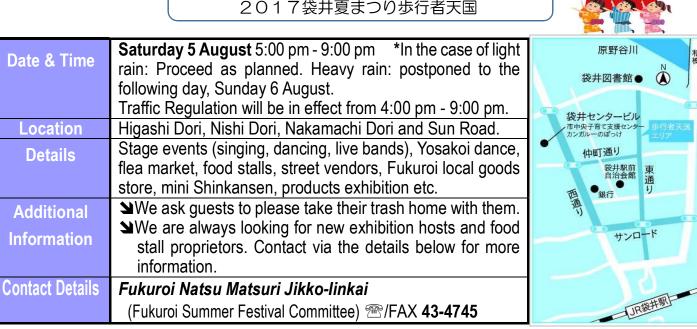

#### **Fukuroi Summer Festival 2017**

2017袋井夏まつり歩行者天国

●袋井図書館 Fukuroi City Library ●歩行者天国エリア Pedestrian only area ●JR袋井駅 JR Fukuroi Station

●市中央子育て支援センター カンガルーのぽっけ Kangaroo-no-Pokke Childcare Centre

<Events ・イベント>