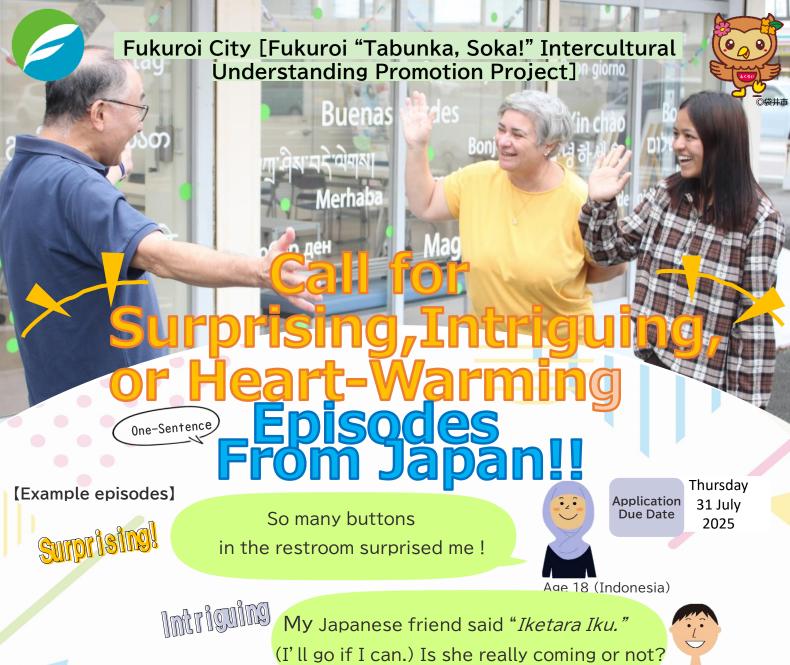

## Enter your episodes in your daily life.

In Fukuroi, this project is organized to help residents get to know each other better. Episodes submitted will be selected from among those submitted and exhibited in the city. Share your episode that surprised, perplexed, or warmed your heart as you live in Japan!

How to Submit

To submit your episode, use the right QR or submit this entry form directly to the contact details on the front, or via post, or via FAX.

Recommended !/

**Episode Content** 

Episodes about cultural difference that surprised you, that you found it intriguing or mysterious about Japan or that warmed your heart.